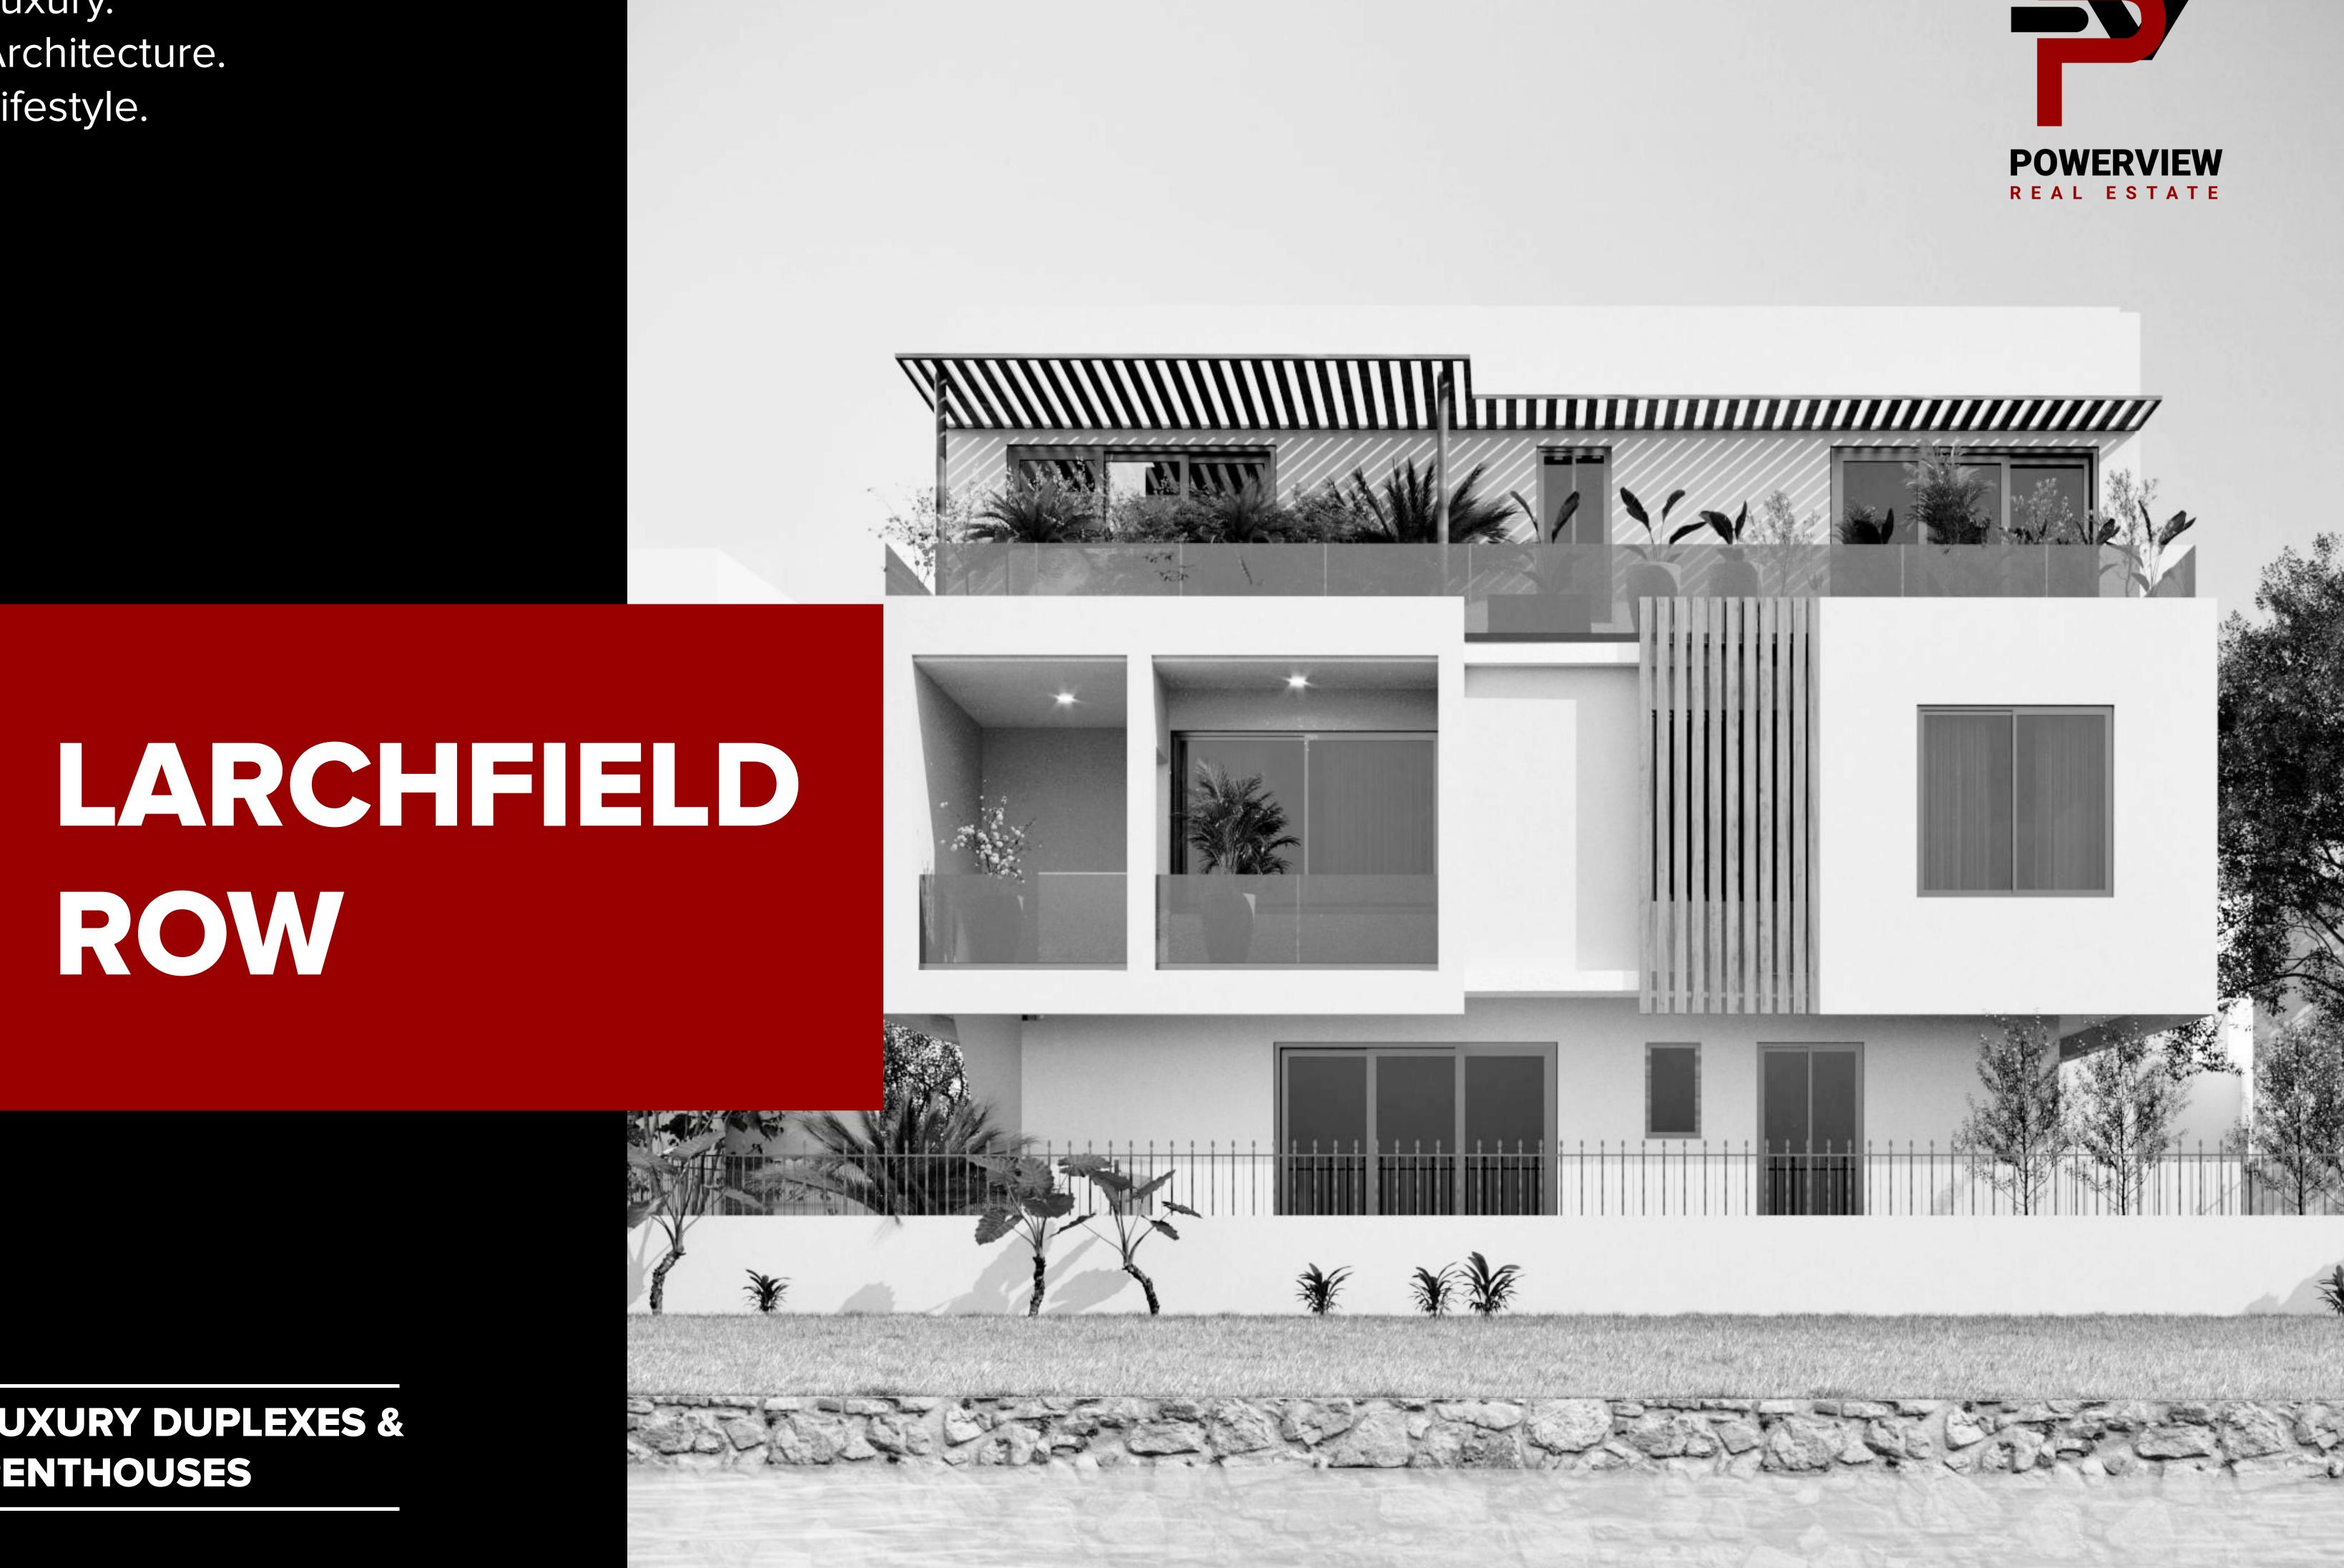

# LARCHFIELD ROW SNAPSHOT

## TOTAL PROPERTY SIZE - 610 SQM

### **FEATURES:**

- 2 Bedroom Luxury Maisonette
- 2 Bedroom Luxury Penthouse Apartment

### Starting at <del>N</del>37,000,000