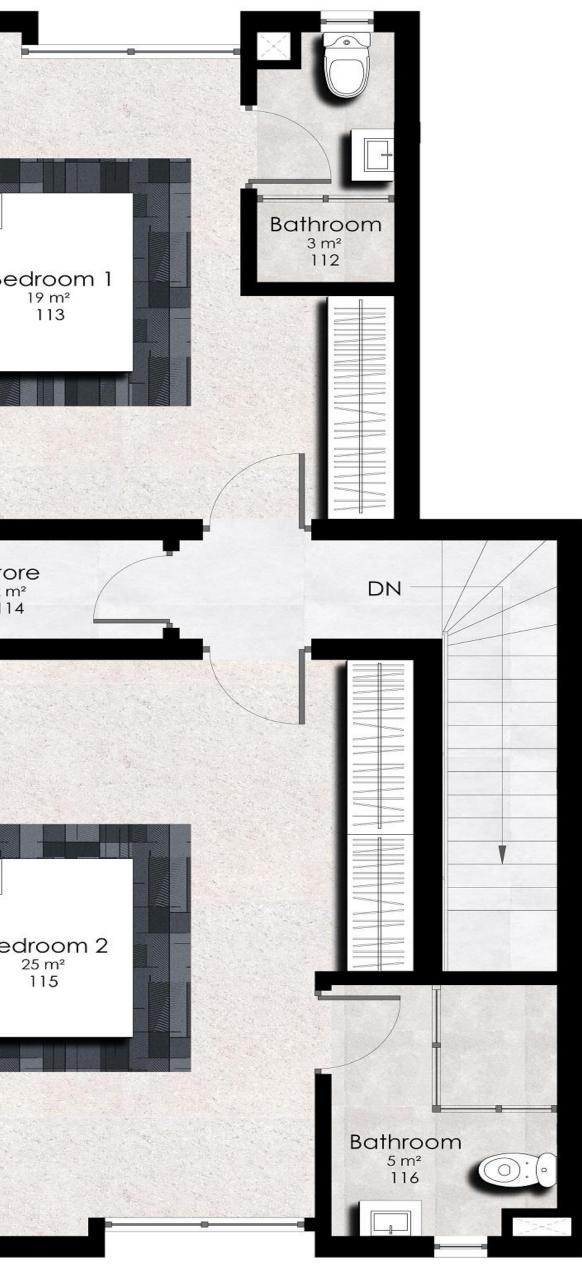

Sq.m

Sq.m Sq.m

Bedroom 1 19 m<sup>2</sup> Store 2 m<sup>2</sup> Bedroom 2 25 m<sup>2</sup>

Bedroom Toilet/Bath Bedroom Toilet/Bath Store

#### **First Floor**

| 1        | <b>19 Sq.m</b> |
|----------|----------------|
| hrooms 1 | 3 Sq.m         |
| 2        | 25 Sq.m        |
| hroom 2  | 5 Sq.m         |
|          | 2 Sq.m         |
|          |                |