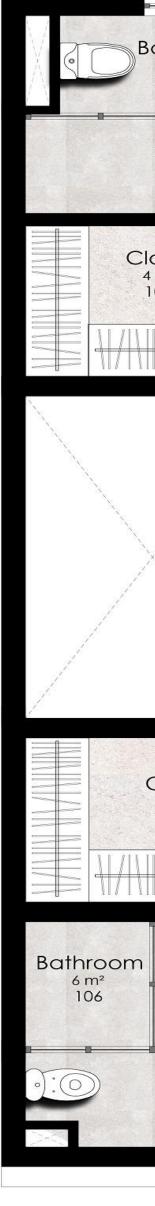

#### **First Floor**

| r Bedroom          | 21 Sq.m |
|--------------------|---------|
| r Toilet/Bathrooms | 6 Sq.m  |
| er Closet          | 5 Sq.m  |
| om 1               | 18 Sq.m |
| 'Bathroom 1        | 5 Sq.m  |
| t                  | 4 Sq.m  |
|                    |         |

#### **First Floor**

| 1        | 18 Sq.m |
|----------|---------|
| hrooms 1 | 3 Sq.m  |
| 2        | 17 Sq.m |
| hroom 2  | 5 Sq.m  |
|          | 4 Sq.m  |
|          |         |

#### **First Floor**

| 1        | <b>19 Sq.m</b> |
|----------|----------------|
| hrooms 1 | 3 Sq.m         |
| 2        | 25 Sq.m        |
| hroom 2  | 5 Sq.m         |
|          | 2 Sq.m         |
|          |                |