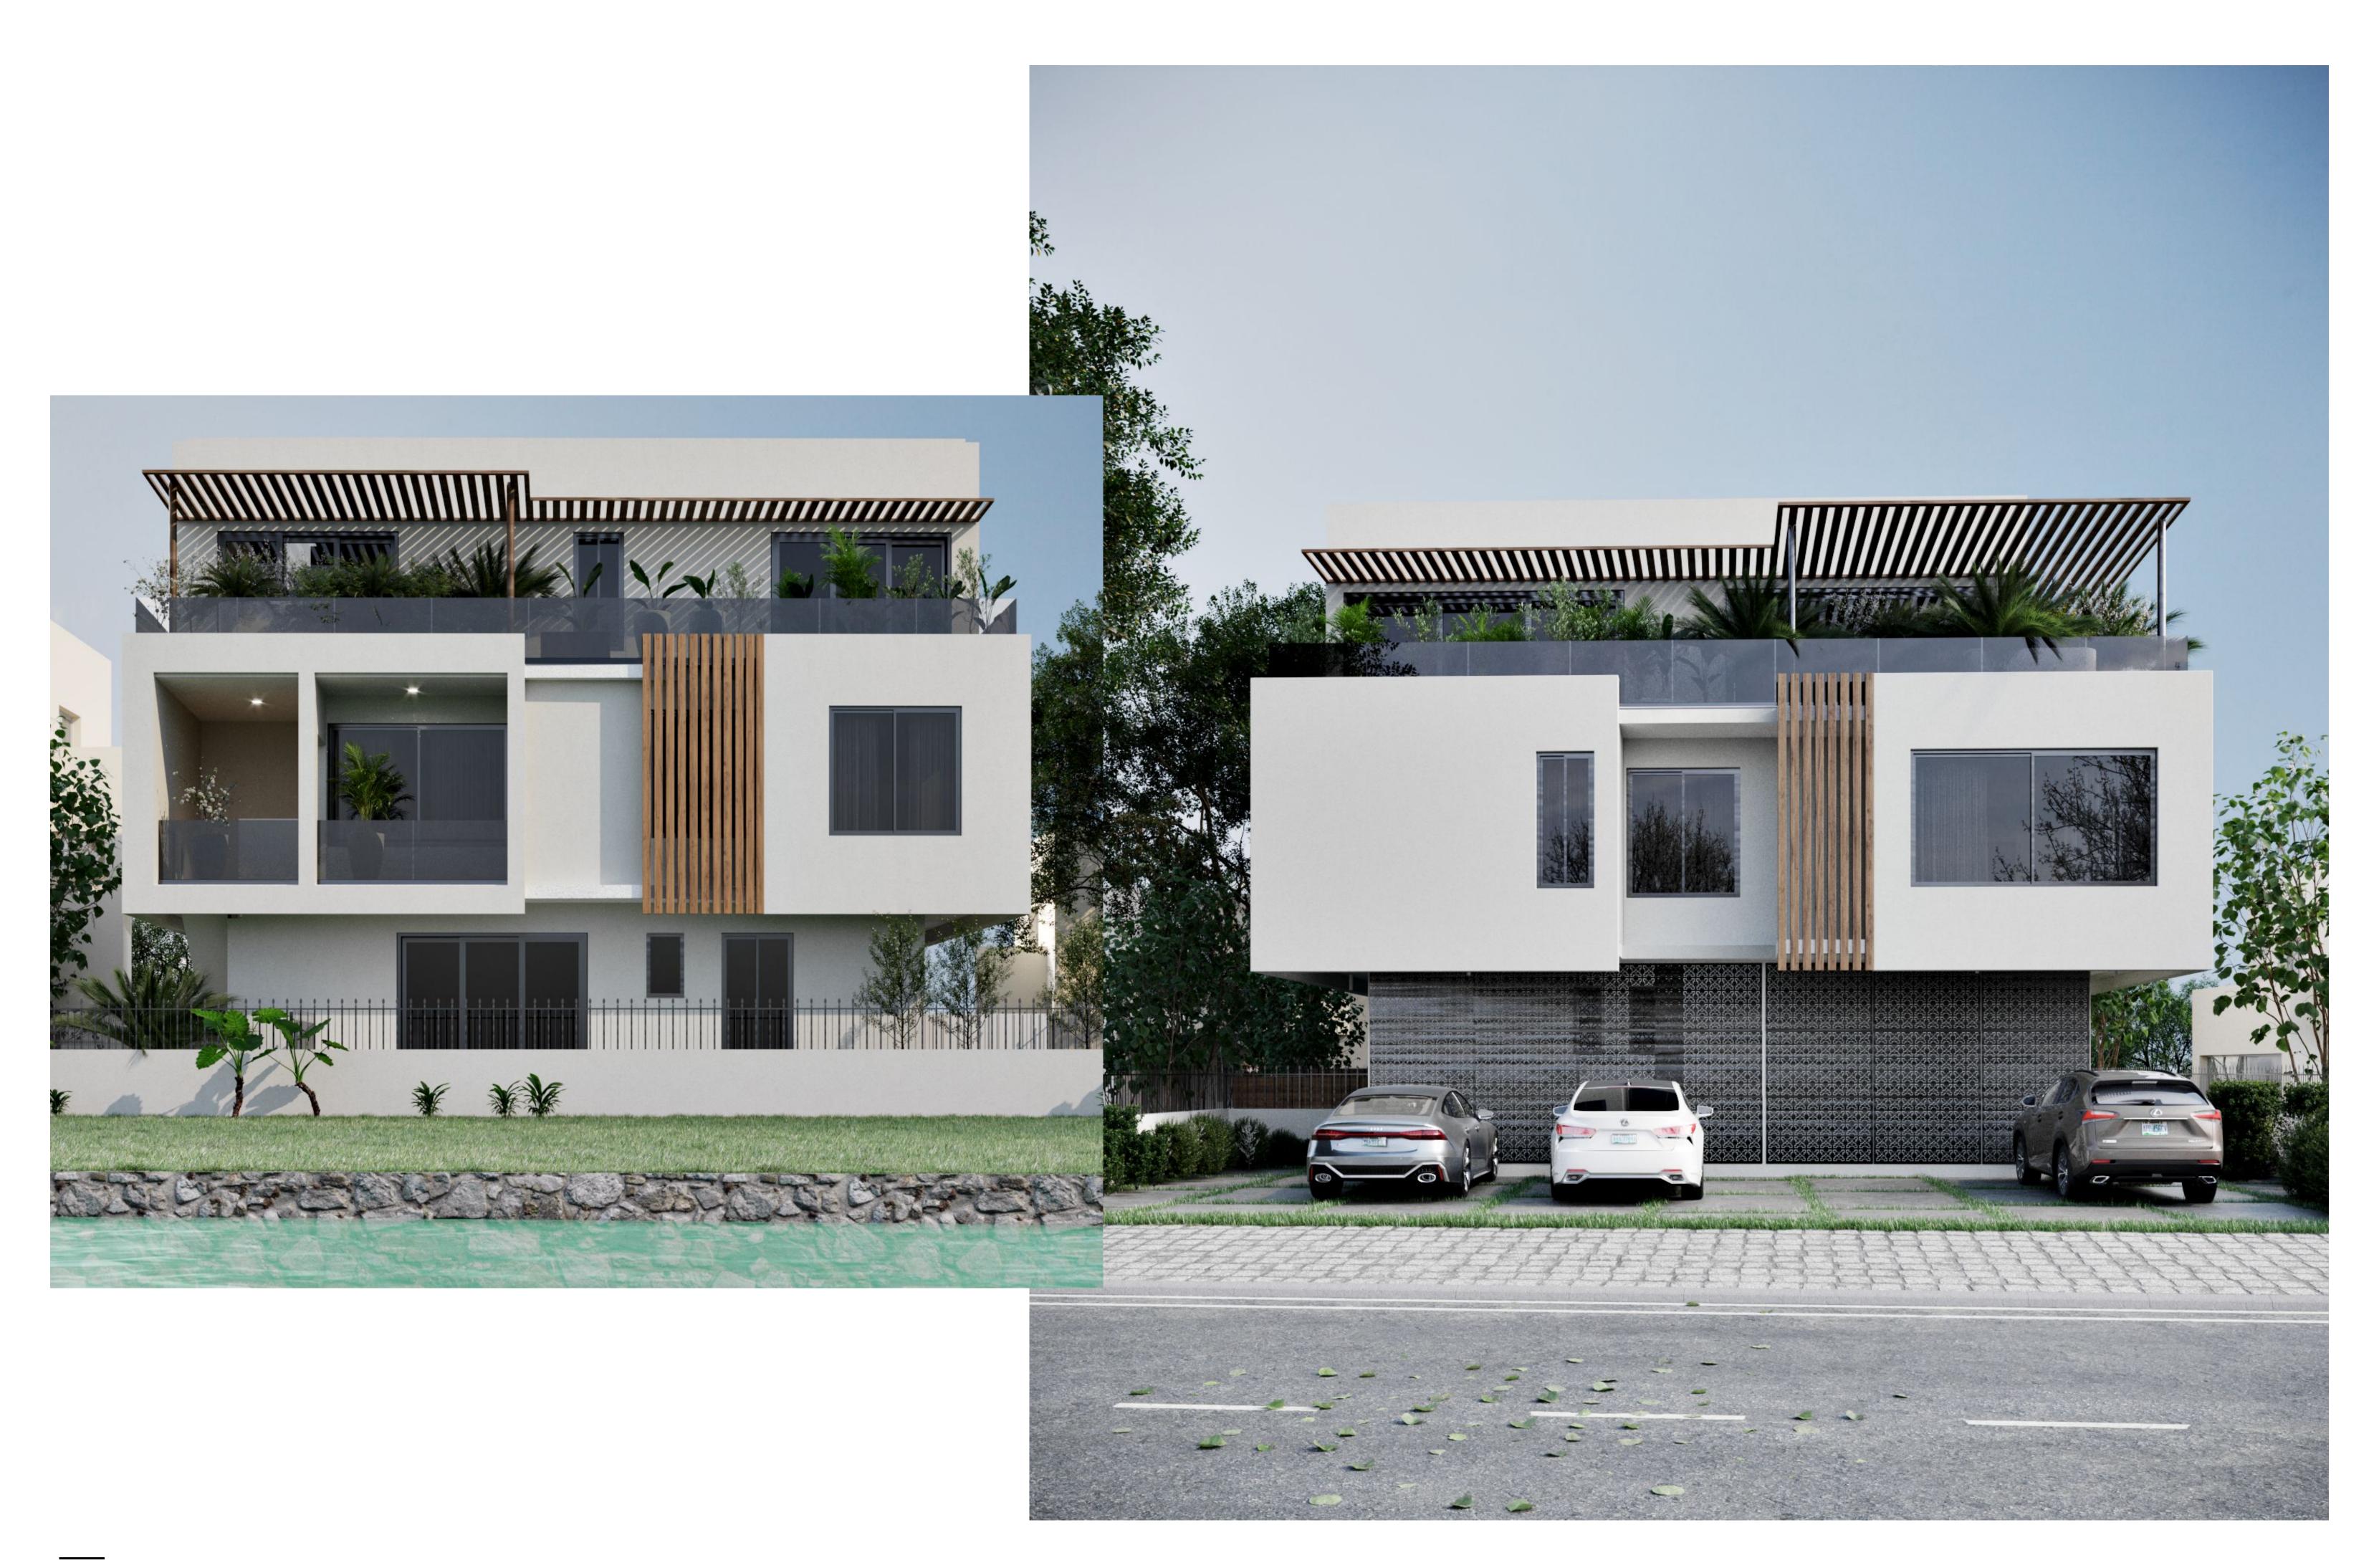

ty.







Opulence. Influence. Affluence.



### <u>KITCHEN</u>

# Kitchen is the heart of every home, for most part of it. It evokes memories of your family history.

This modern, state of-the-art open-plan kitchen combined with high end appliances is a delight for families who enjoy home-made meals. Either you love to spend time hanging around the kitchen or you love to cook, our functional and exquisite design makes it a joyful experience for you.



- Cabinets •
- Large Space •
- Luxury Fittings
  - Spot Lights •
- Double Wash Hand Basin
  - Shelves •





### FEATURES & FACILITIES



all all a





### 2-Bedroom Maisonette



#### 24/7 Security



#### Modern Kitchen





High Quality Fittings



#### En-suite Bathrooms



#### Lake View



### Large Windows



#### Home Automation



# 2-BEDROOM MAISONETTE/ ROAD-FACING UNIT

Apprx. 127 Sq.m

#### **Ground Floor**



| Living Area and Open Plan Kitchen | 46 S |
|-----------------------------------|------|
| Visitor's Toilet                  | 2 S  |

Sq.m Sq.m



- Master
- Master
- Master
- Bedroc
- Toilet/E
- Closet

#### **First Floor**



| r Bedroom          | 21 Sq.m |
|--------------------|---------|
| r Toilet/Bathrooms | 6 Sq.m  |
| er Closet          | 5 Sq.m  |
| om 1               | 18 Sq.m |
| 'Bathroom 1        | 5 Sq.m  |
| t                  | 4 Sq.m  |
|                    |         |

# **2-BEDROOM MAISONETTE/MIDDLE UNIT**

Apprx. 112 Sq.m

#### **Ground Floor**



| Living Area and Open Plan Kitchen | 49 |  |
|-----------------------------------|----|--|
| Visitor's Toilet                  | 2  |  |