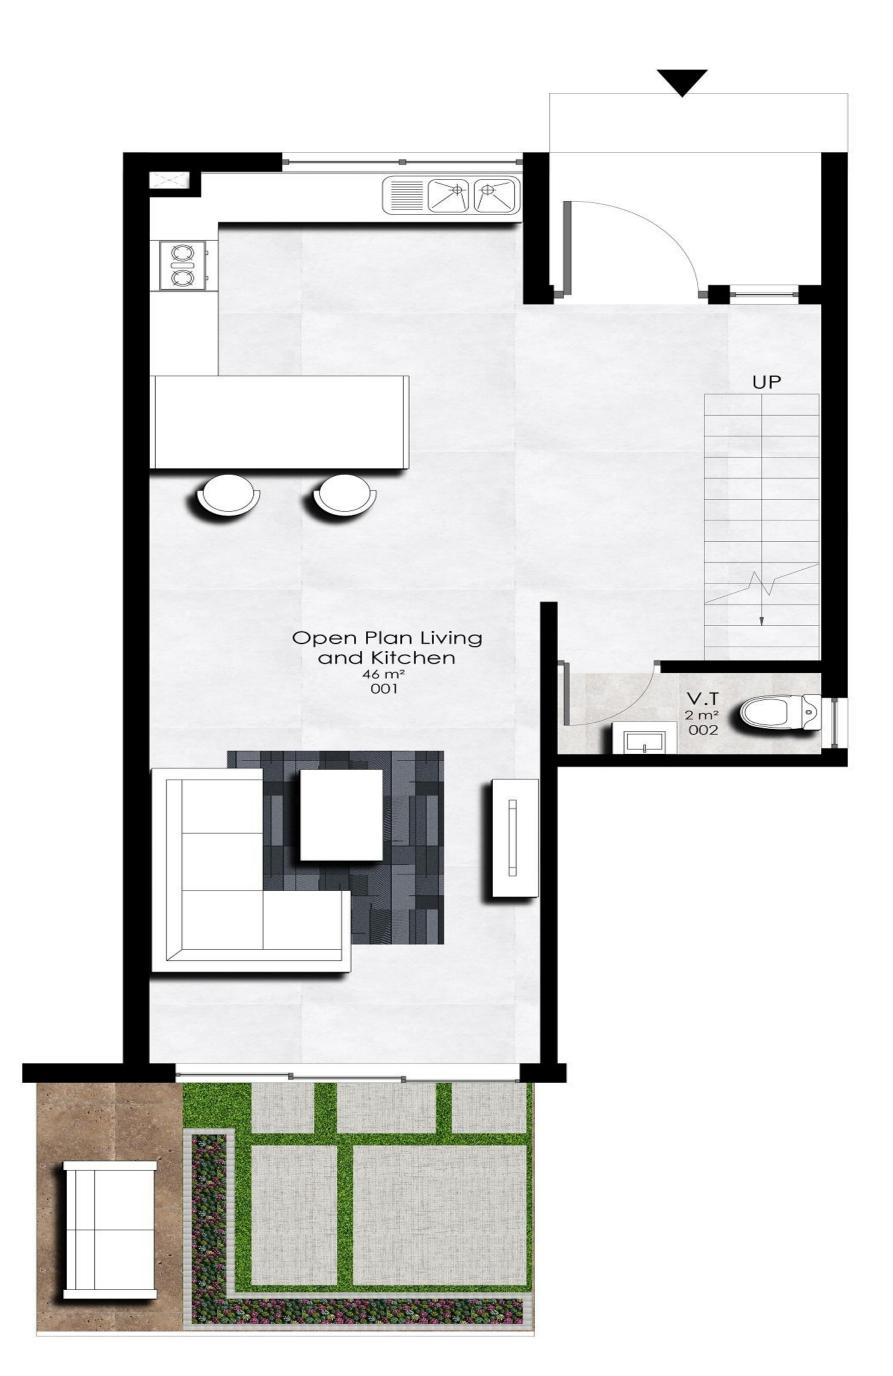

# 2-BEDROOM MAISONETTE/ ROAD-FACING UNIT

Apprx. 127 Sq.m

#### **Ground Floor**

| Living Area and Open Plan Kitchen | 46 S |
|-----------------------------------|------|
| Visitor's Toilet                  | 2 S  |

Sq.m Sq.m

- Master
- Master
- Master
- Bedroc
- Toilet/E
- Closet

#### **First Floor**

| r Bedroom          | 21 Sq.m |
|--------------------|---------|
| r Toilet/Bathrooms | 6 Sq.m  |
| er Closet          | 5 Sq.m  |
| om 1               | 18 Sq.m |
| 'Bathroom 1        | 5 Sq.m  |
| t                  | 4 Sq.m  |
|                    |         |