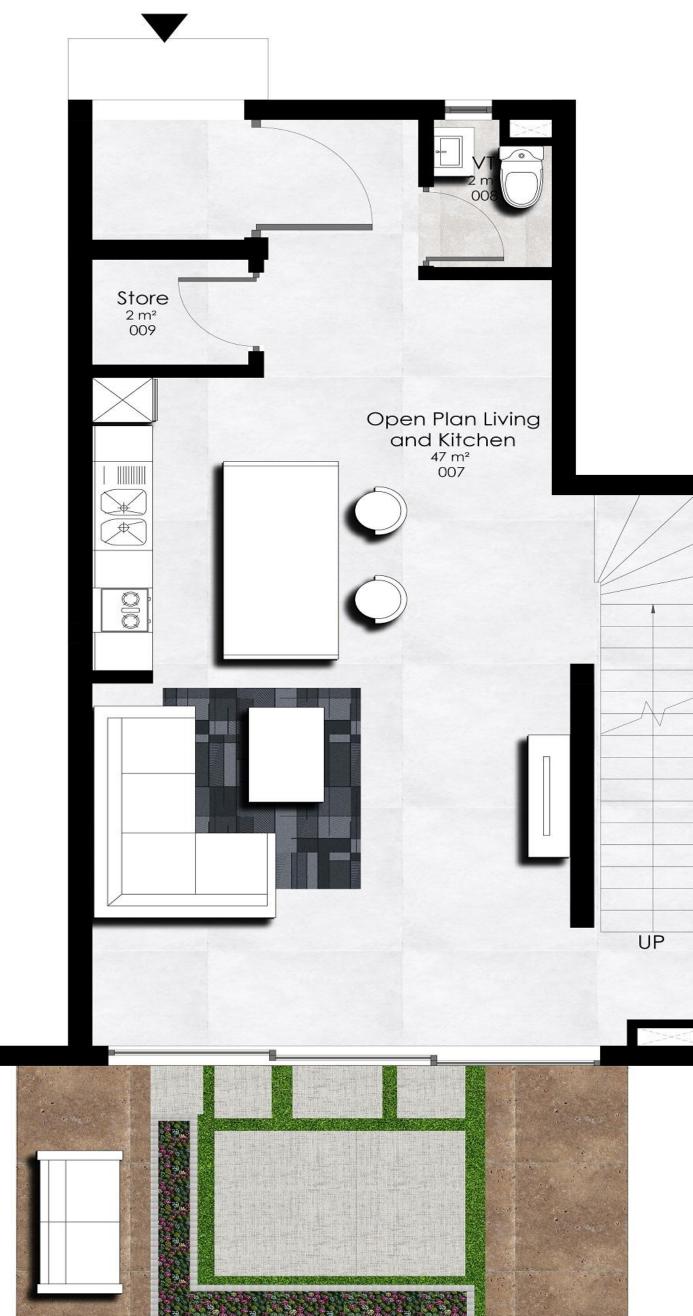

#### **Ground Floor**

| Living Area and Open Plan Kitchen | 46 S |
|-----------------------------------|------|
| Visitor's Toilet                  | 2 S  |

Sq.m Sq.m

- Master
- Master
- Master
- Bedroc
- Toilet/E
- Closet

#### **Ground Floor**

| Living Area and Open Plan Kitchen | 49 |  |
|-----------------------------------|----|--|
| Visitor's Toilet                  | 2  |  |

Sq.m Sq.m

Bedroom ' Toilet/Bath Bedroom 2 Toilet/Bath

# **2-BEDROOM MAISONETTE/REAR UNIT**

Apprx. 116 Sq.m

**Ground Floor** 

| Living Area and Open Plan Kitchen | 47 S |
|-----------------------------------|------|
| Store                             | 2 S  |
| Visitor's Toilet                  | 2 S  |