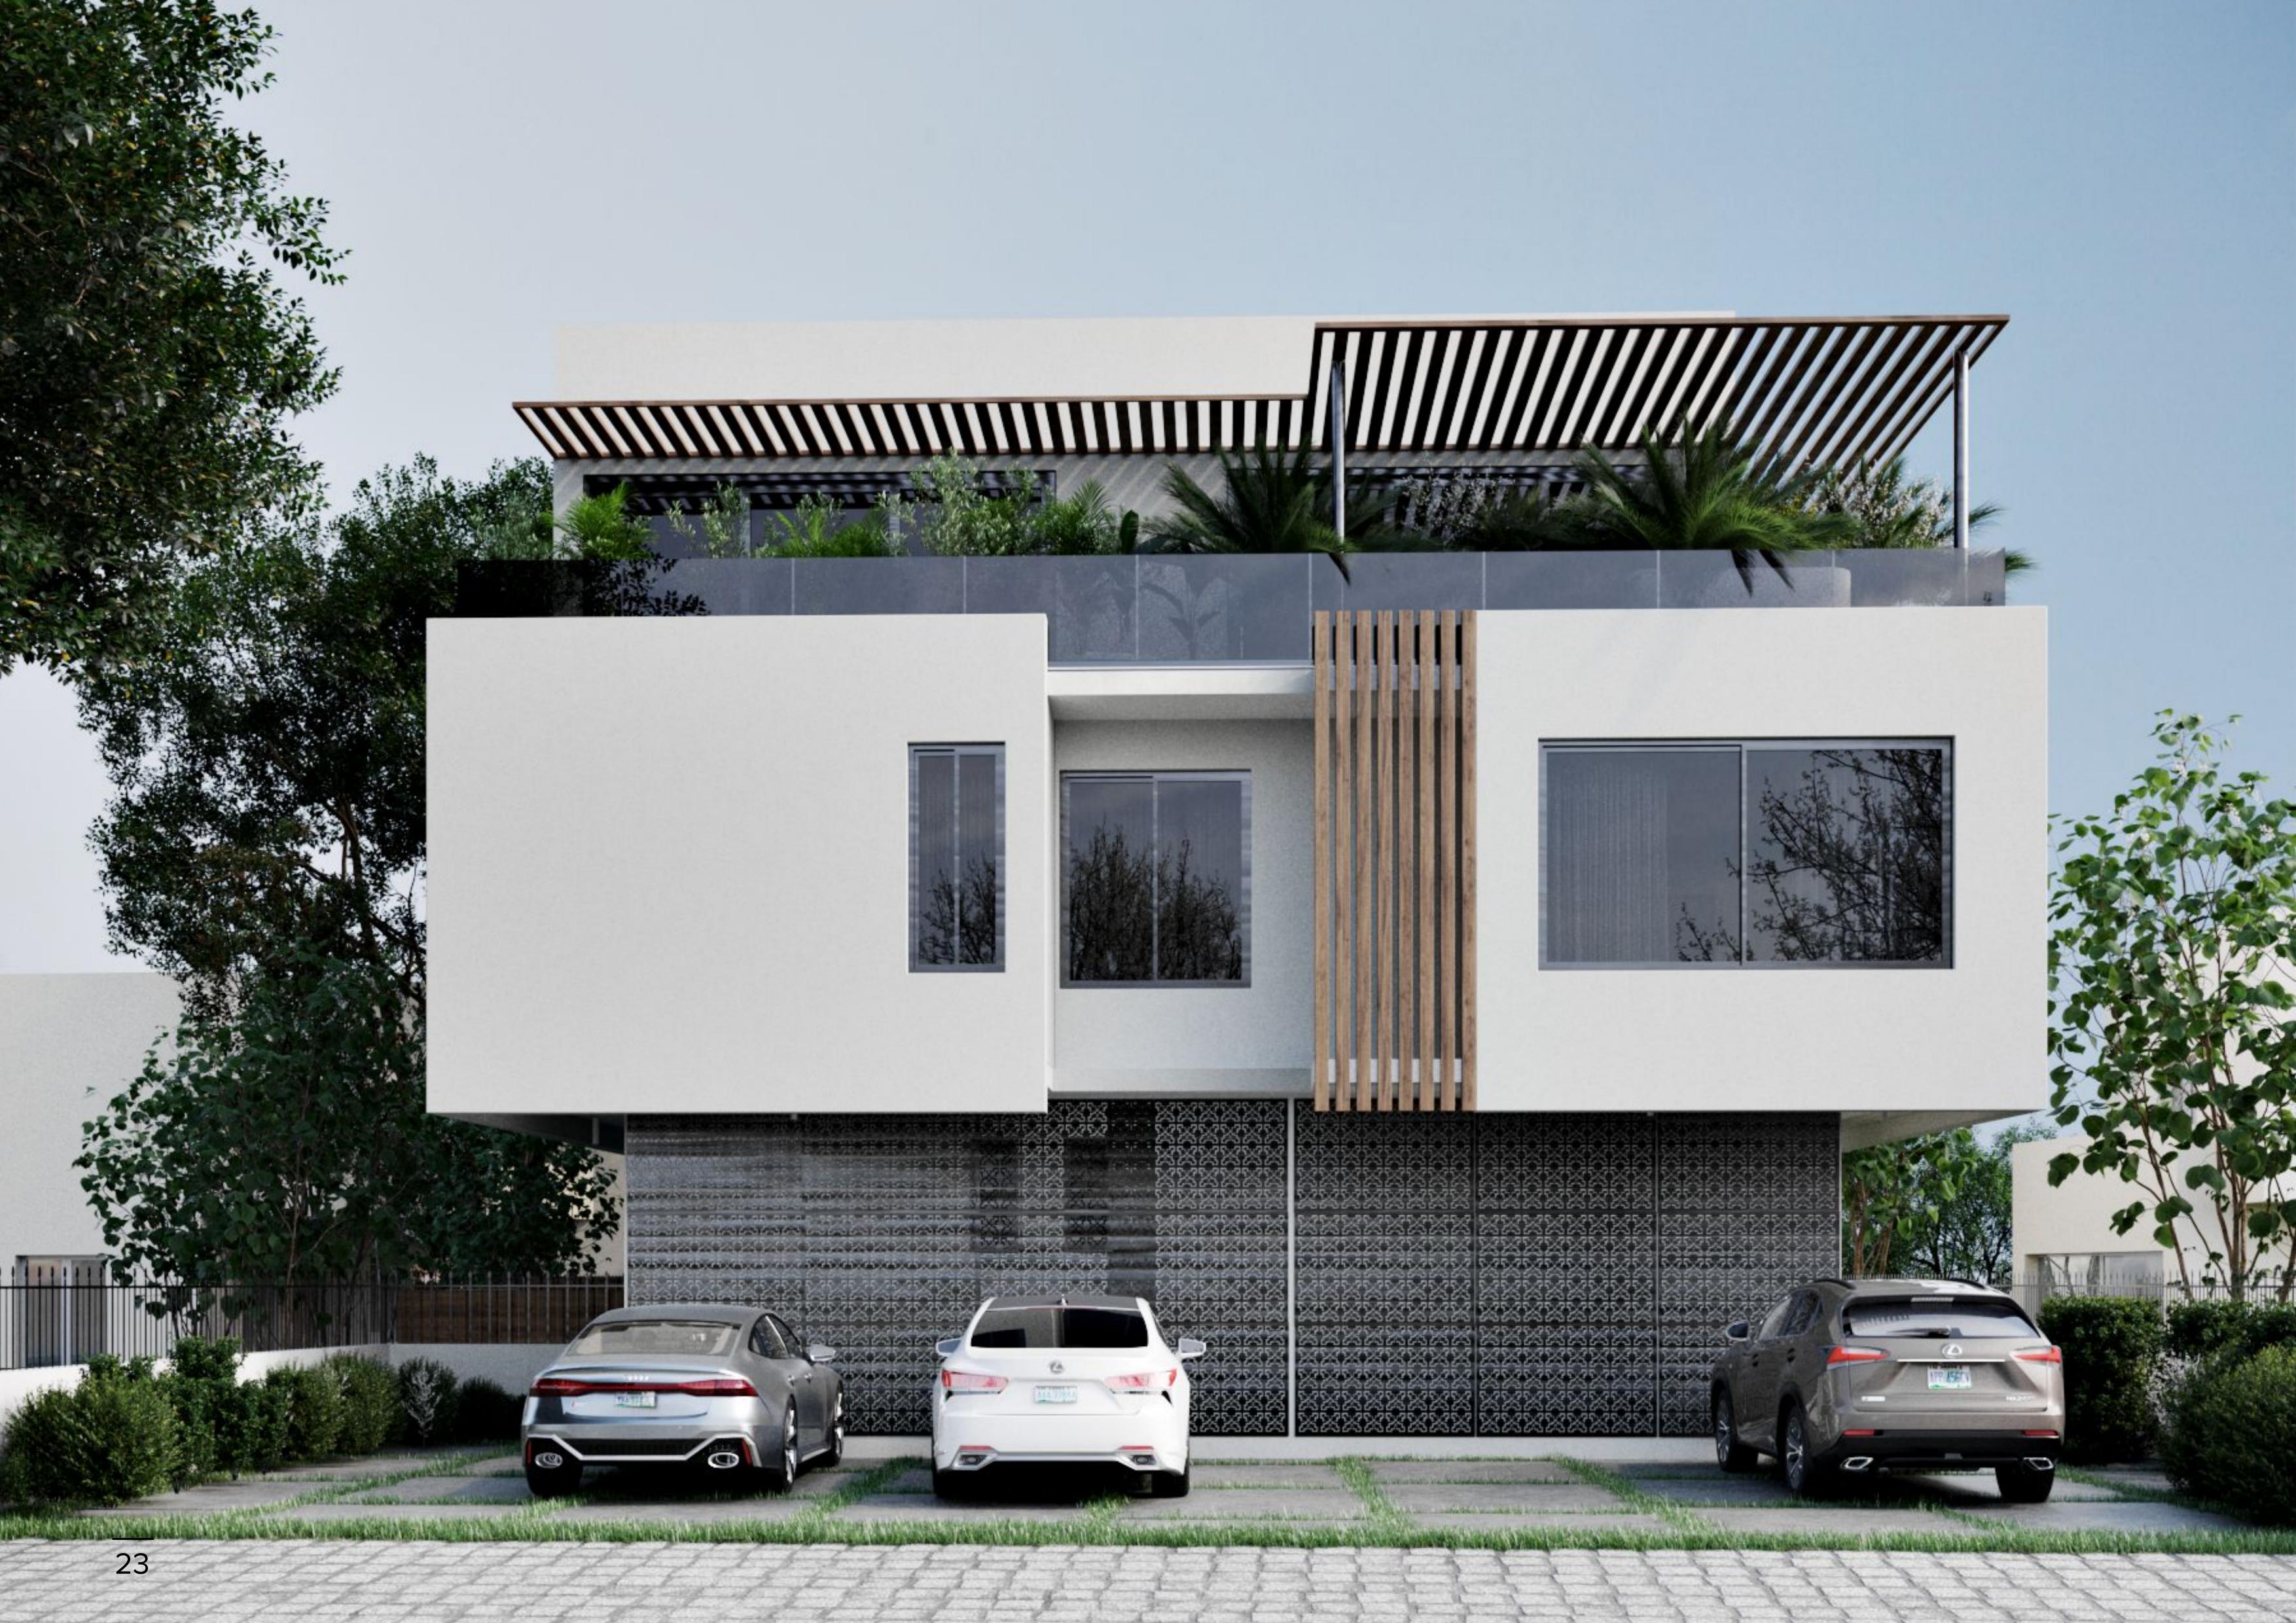

# LARCHFIELD ROW SNAPSHOT

## TOTAL PROPERTY SIZE - 610 SQM

### **FEATURES:**

- 2 Bedroom Luxury Maisonette
- 2 Bedroom Luxury Penthouse Apartment

### Starting at <del>N</del>37,000,000