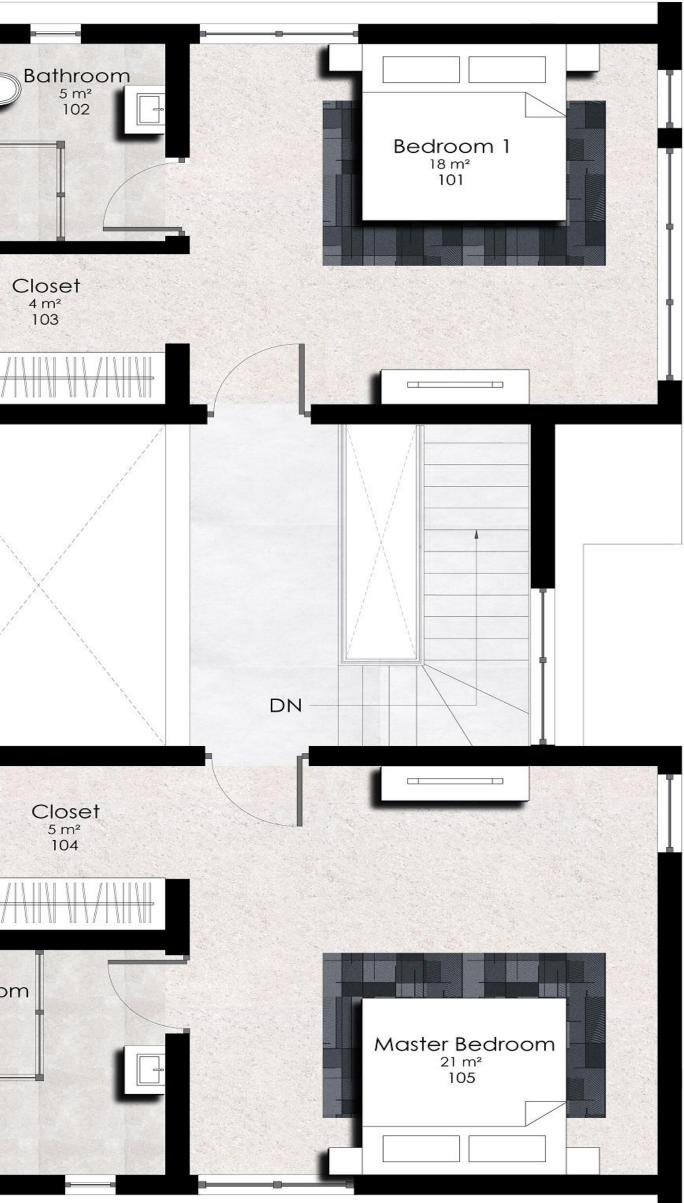

#### **First Floor**

| r Bedroom          | 21 Sq.m |
|--------------------|---------|
| r Toilet/Bathrooms | 6 Sq.m  |
| er Closet          | 5 Sq.m  |
| om 1               | 18 Sq.m |
| 'Bathroom 1        | 5 Sq.m  |
| t                  | 4 Sq.m  |
|                    |         |

#### **First Floor**

| 1        | 18 Sq.m |
|----------|---------|
| hrooms 1 | 3 Sq.m  |
| 2        | 17 Sq.m |
| hroom 2  | 5 Sq.m  |
|          | 4 Sq.m  |
|          |         |

#### **First Floor**

| 1        | <b>19 Sq.m</b> |
|----------|----------------|
| hrooms 1 | 3 Sq.m         |
| 2        | 25 Sq.m        |
| hroom 2  | 5 Sq.m         |
|          | 2 Sq.m         |
|          |                |