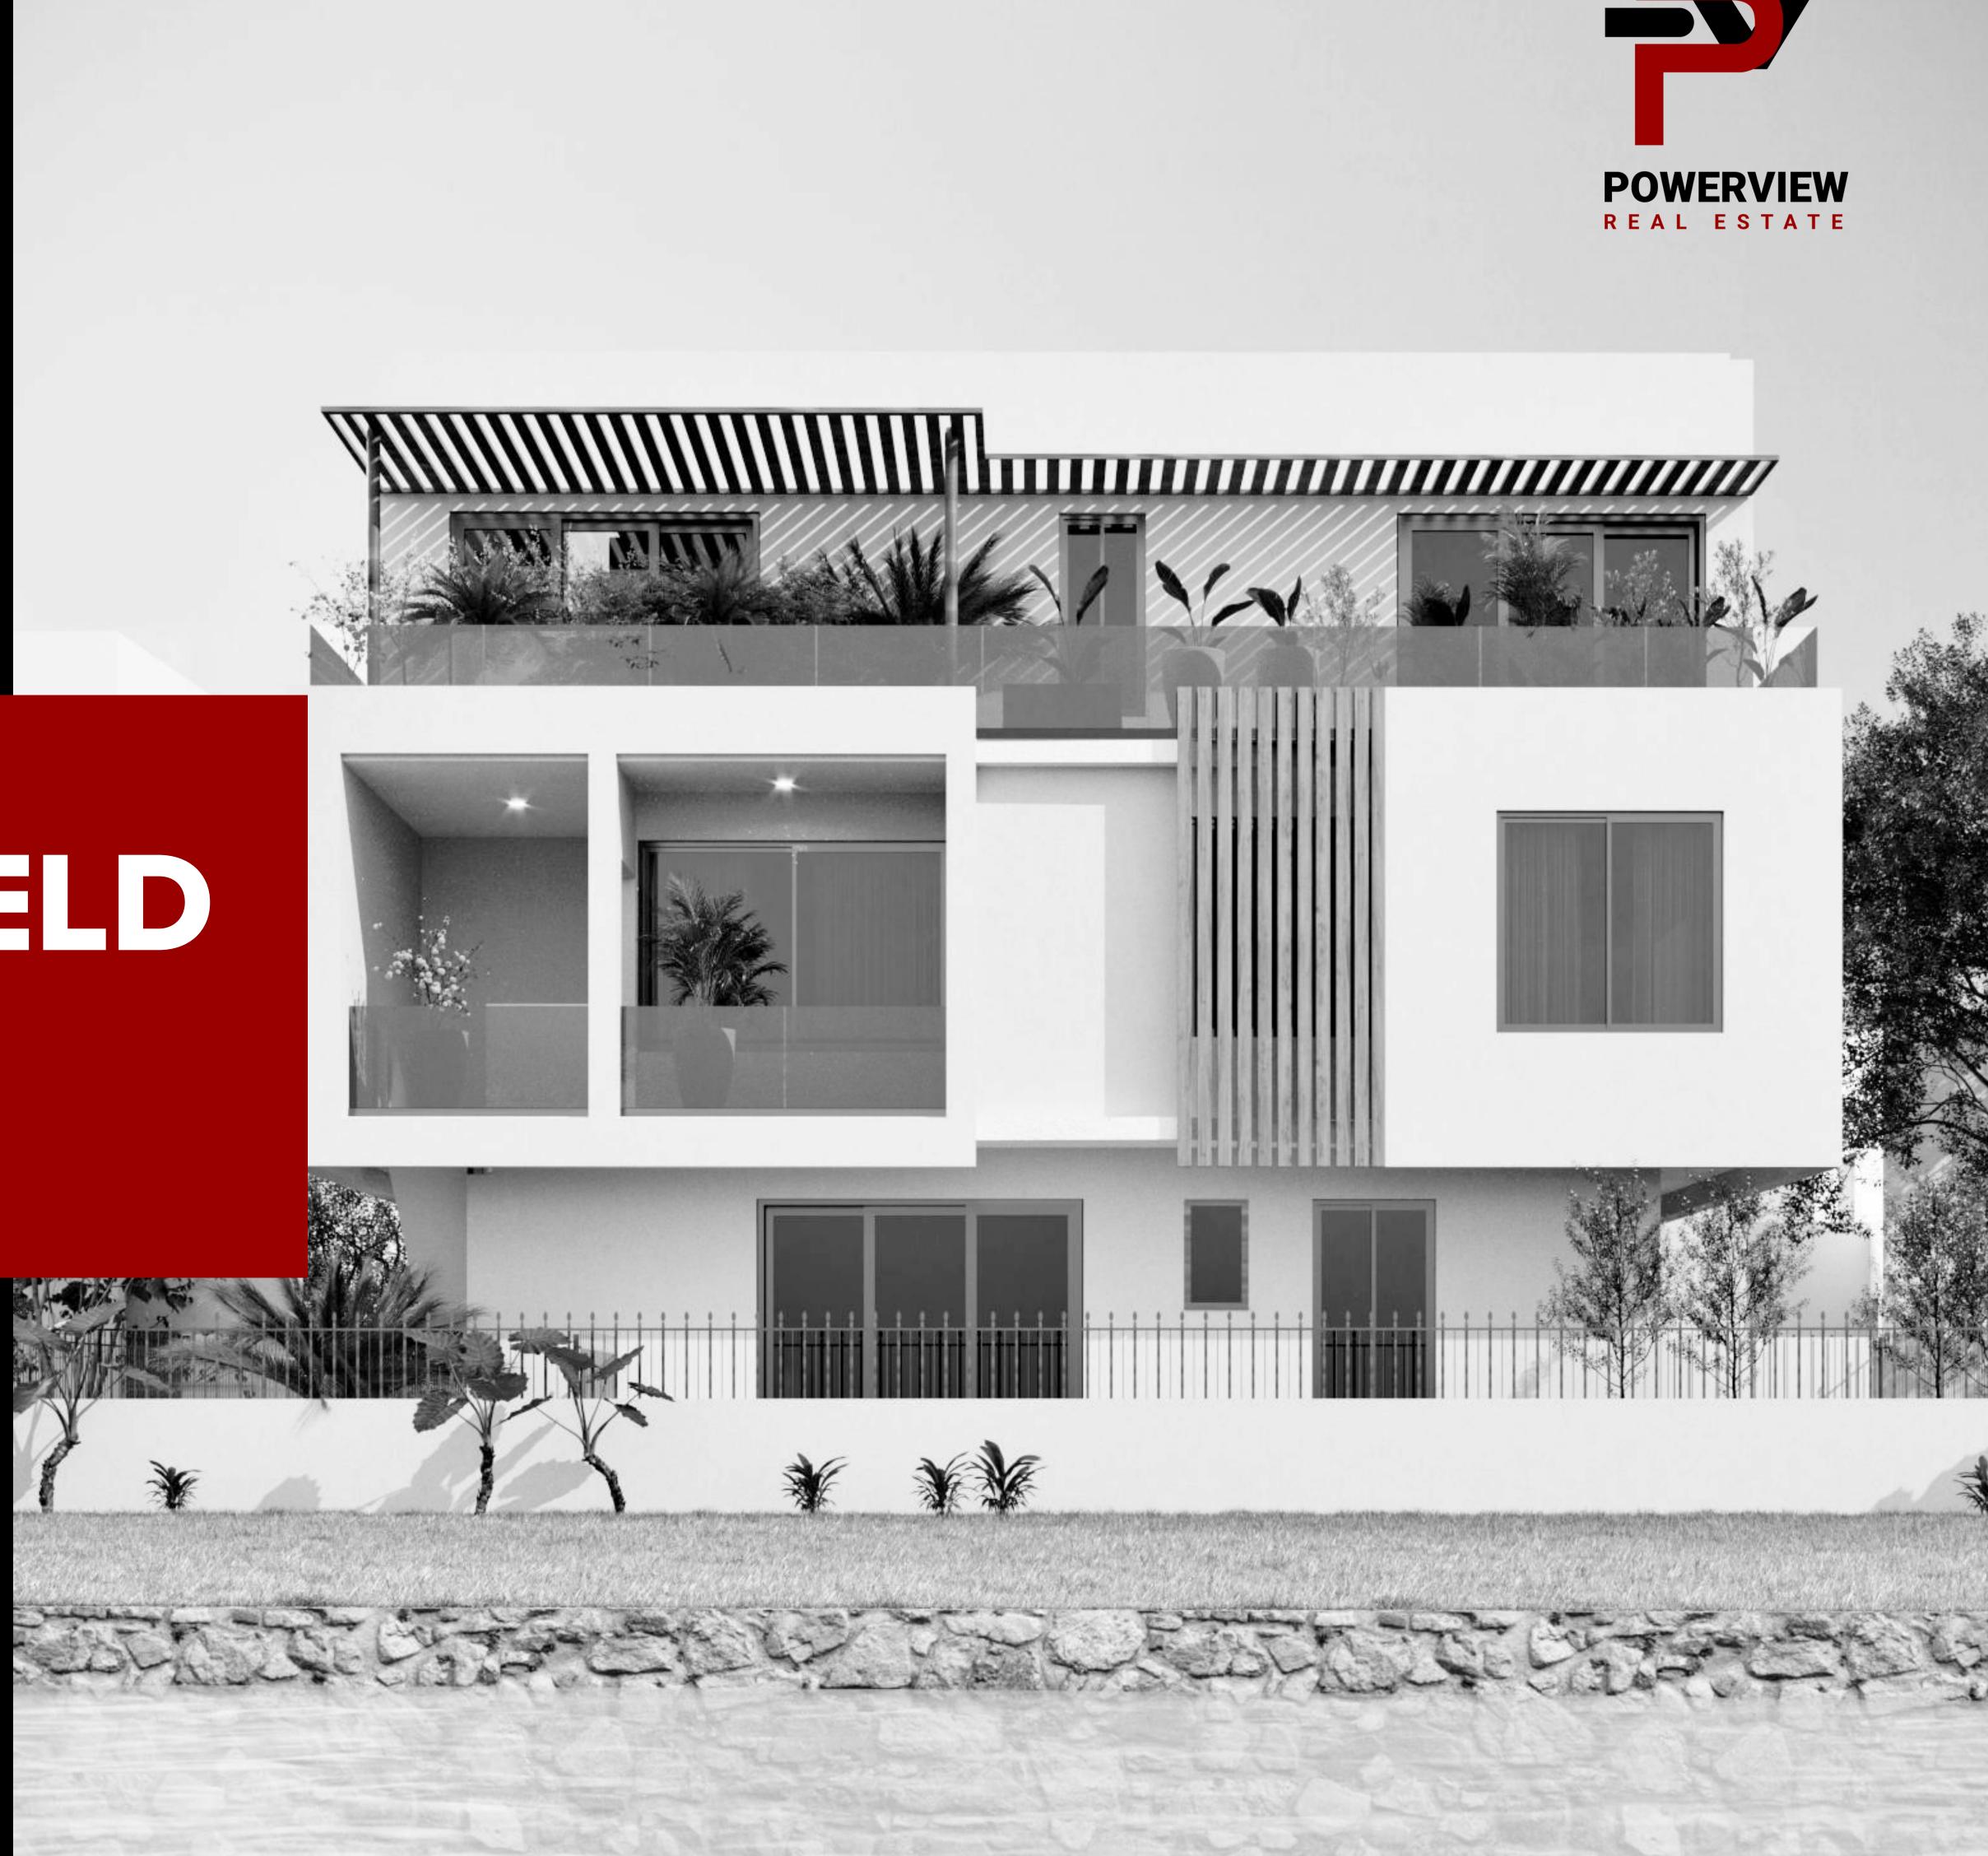

# LARCHFIELD ROW SNAPSHOT

## TOTAL PROPERTY SIZE - 610 SQM

### **FEATURES:**

- 2 Bedroom Luxury Maisonette
- 2 Bedroom Luxury Penthouse Apartment

### Starting at <del>N</del>37,000,000