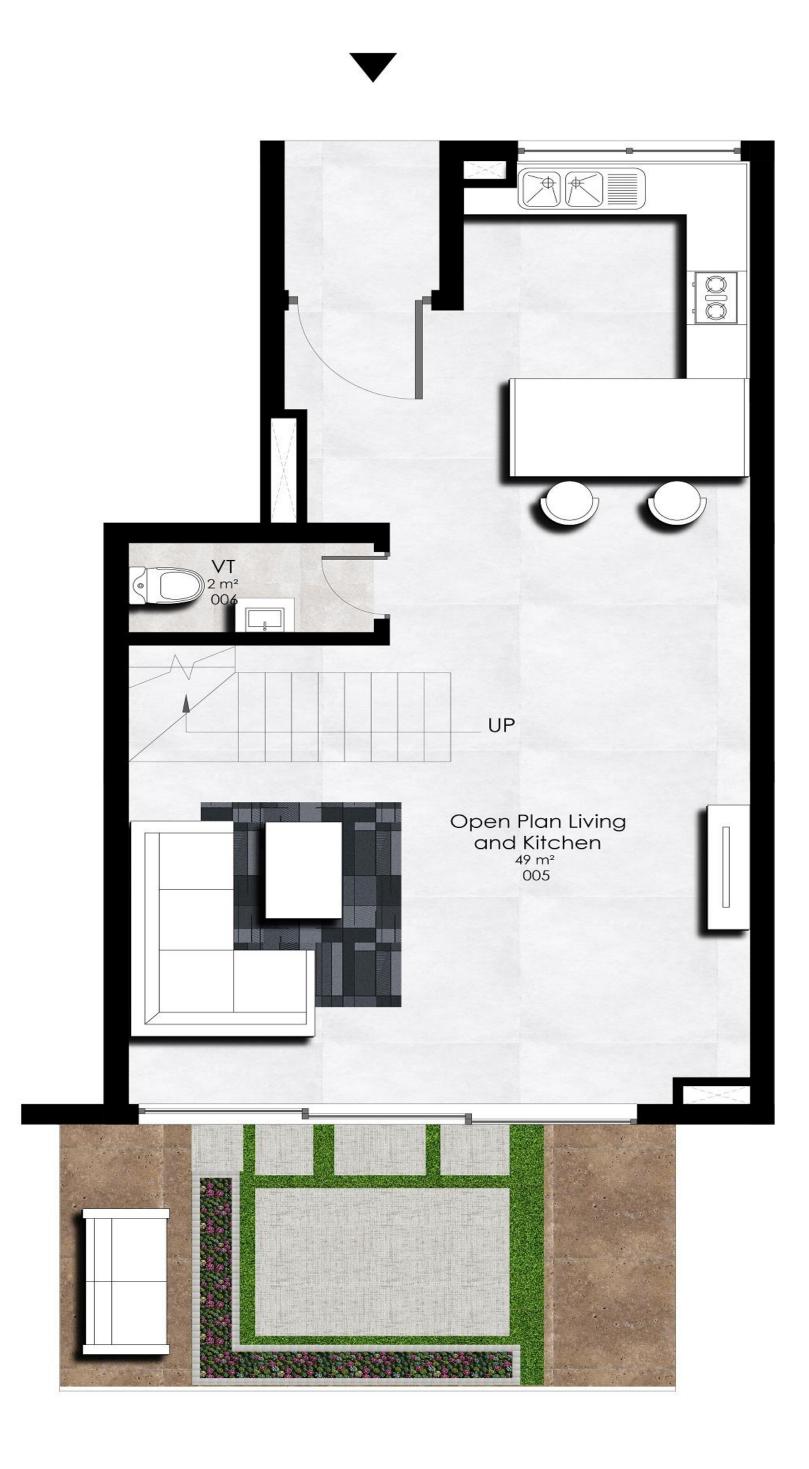

#### **Ground Floor**

| Living Area and Open Plan Kitchen | 46 S |
|-----------------------------------|------|
| Visitor's Toilet                  | 2 S  |

Sq.m Sq.m

- Master
- Master
- Master
- Bedroc
- Toilet/E
- Closet

#### **Ground Floor**

| Living Area and Open Plan Kitchen | 49 |  |
|-----------------------------------|----|--|
| Visitor's Toilet                  | 2  |  |

Sq.m Sq.m

Bedroom ' Toilet/Bath Bedroom 2 Toilet/Bath

# **2-BEDROOM MAISONETTE/REAR UNIT**

Apprx. 116 Sq.m

**Ground Floor** 

| Living Area and Open Plan Kitchen | 47 S |
|-----------------------------------|------|
| Store                             | 2 S  |
| Visitor's Toilet                  | 2 S  |

Sq.m

Sq.m Sq.m

Bedroom 1 19 m<sup>2</sup> Store 2 m<sup>2</sup> Bedroom 2 25 m<sup>2</sup>

Bedroom Toilet/Bath Bedroom Toilet/Bath Store