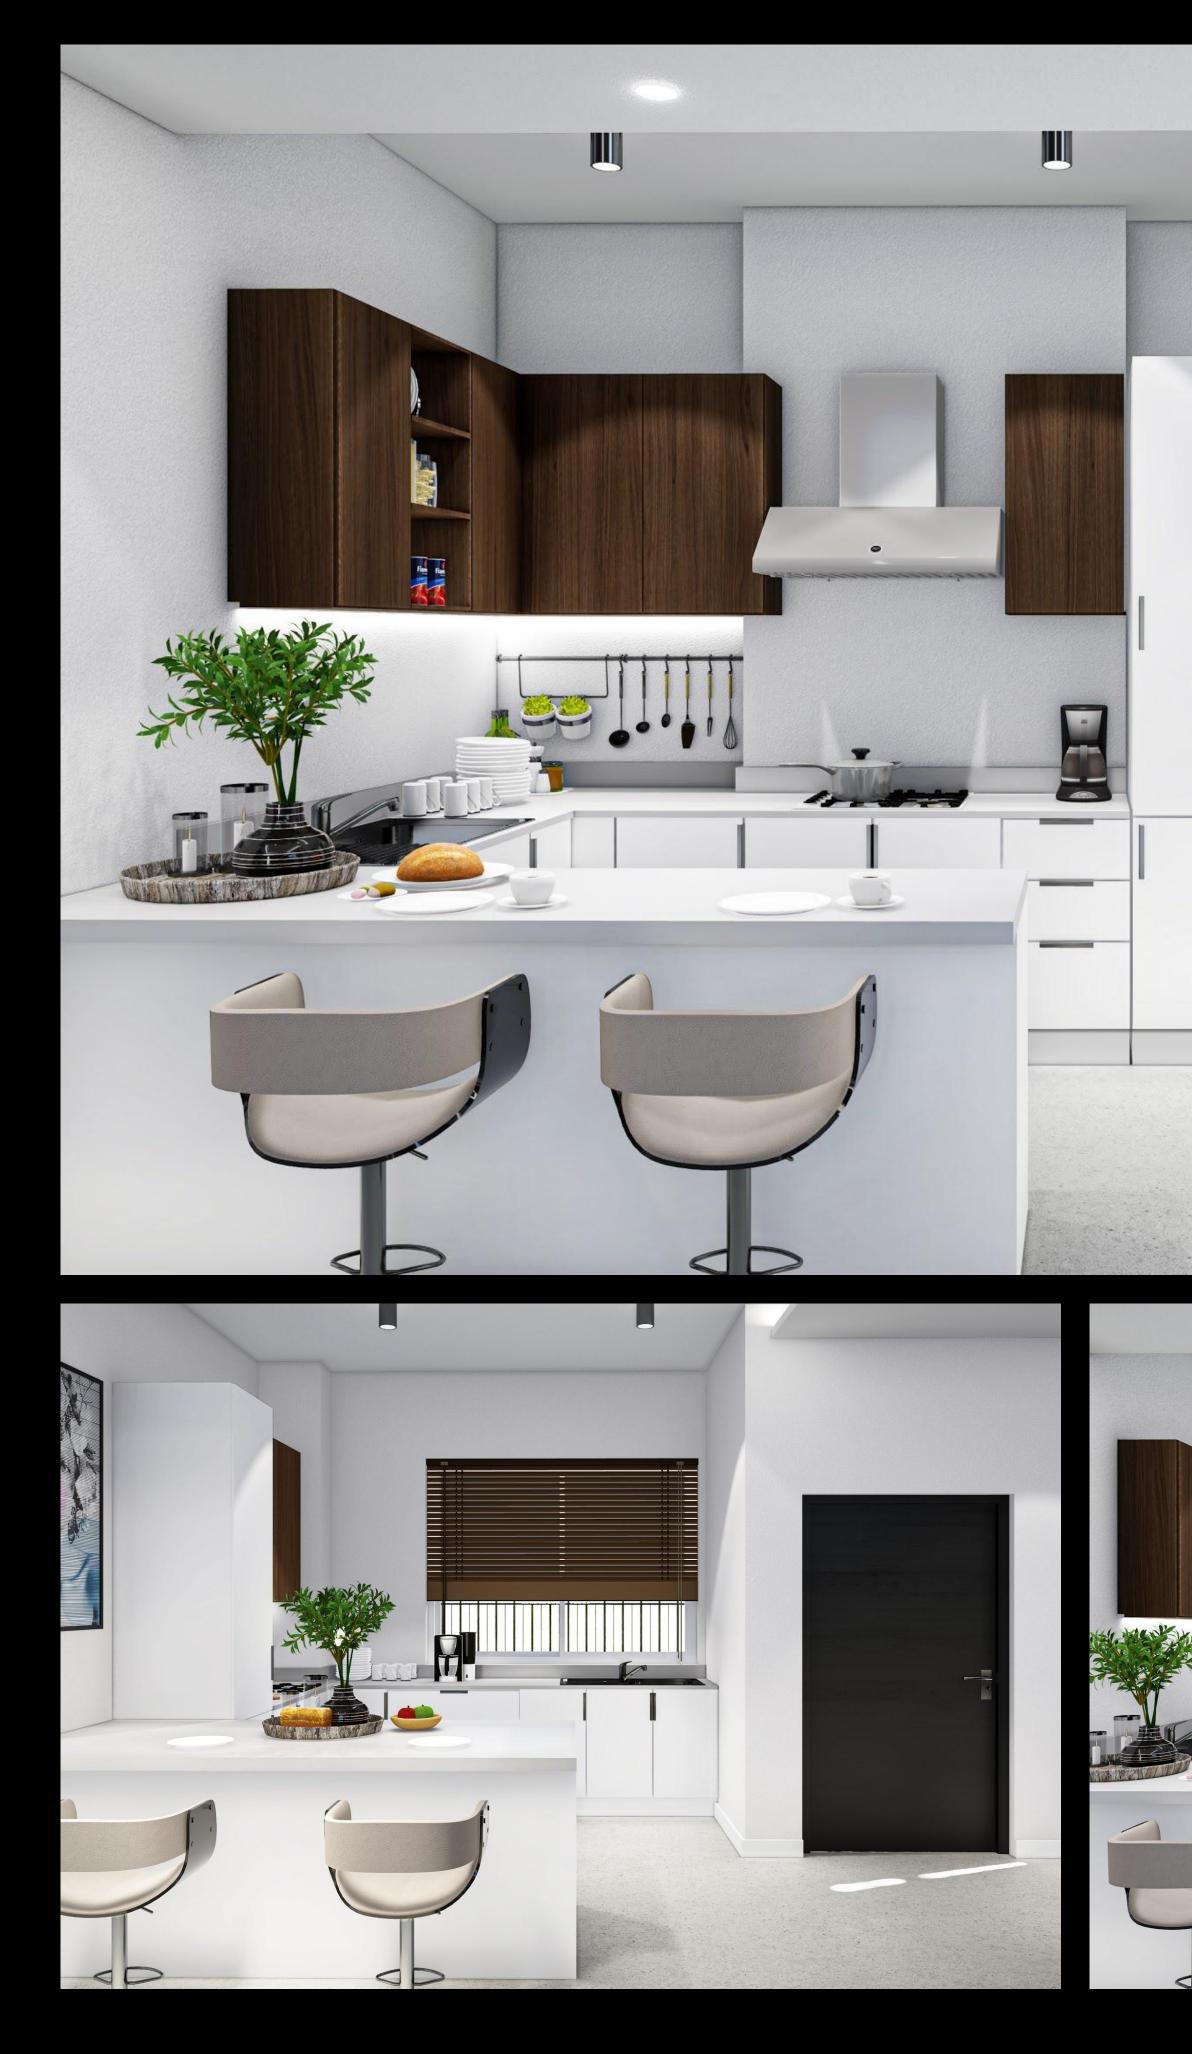

### <u>KITCHEN</u>

# Kitchen is the heart of every home, for most part of it. It evokes memories of your family history.

This modern, state of-the-art open-plan kitchen combined with high end appliances is a delight for families who enjoy home-made meals. Either you love to spend time hanging around the kitchen or you love to cook, our functional and exquisite design makes it a joyful experience for you.

- Cabinets •
- Large Space •
- Luxury Fittings
  - Spot Lights •
- Double Wash Hand Basin
  - Shelves •