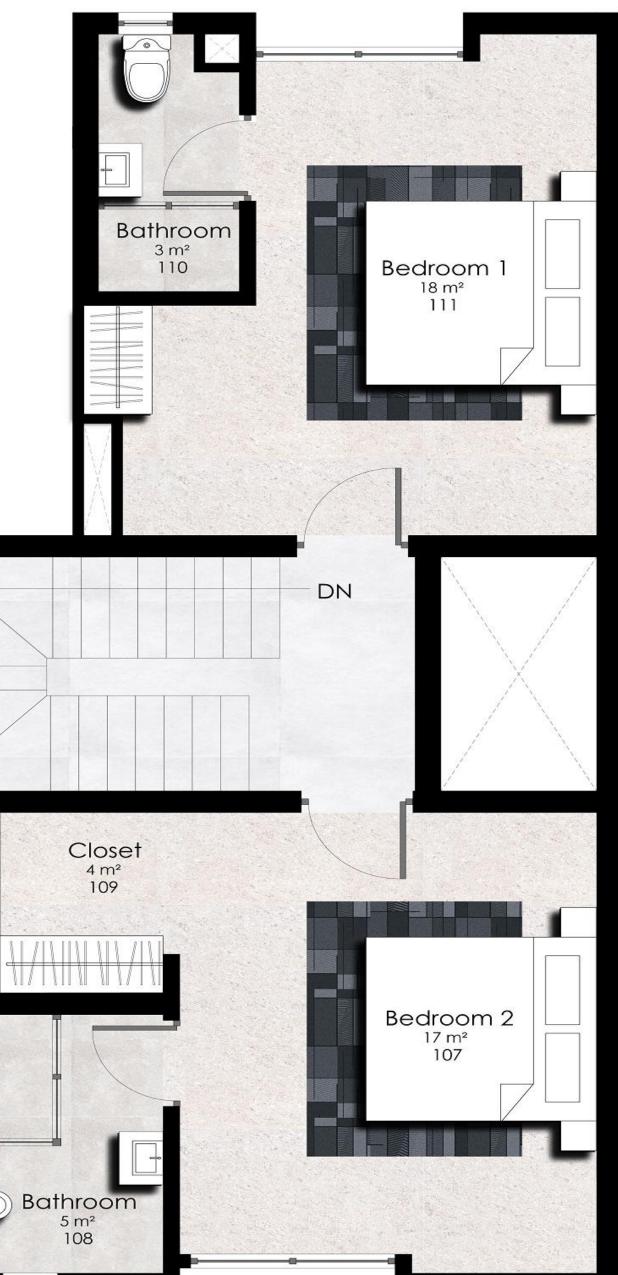

#### **First Floor**

| r Bedroom          | 21 Sq.m |
|--------------------|---------|
| r Toilet/Bathrooms | 6 Sq.m  |
| er Closet          | 5 Sq.m  |
| om 1               | 18 Sq.m |
| 'Bathroom 1        | 5 Sq.m  |
| t                  | 4 Sq.m  |
|                    |         |

#### **First Floor**

| 1        | 18 Sq.m |
|----------|---------|
| hrooms 1 | 3 Sq.m  |
| 2        | 17 Sq.m |
| hroom 2  | 5 Sq.m  |
|          | 4 Sq.m  |
|          |         |

#### **First Floor**

| 1        | <b>19 Sq.m</b> |
|----------|----------------|
| hrooms 1 | 3 Sq.m         |
| 2        | 25 Sq.m        |
| hroom 2  | 5 Sq.m         |
|          | 2 Sq.m         |
|          |                |