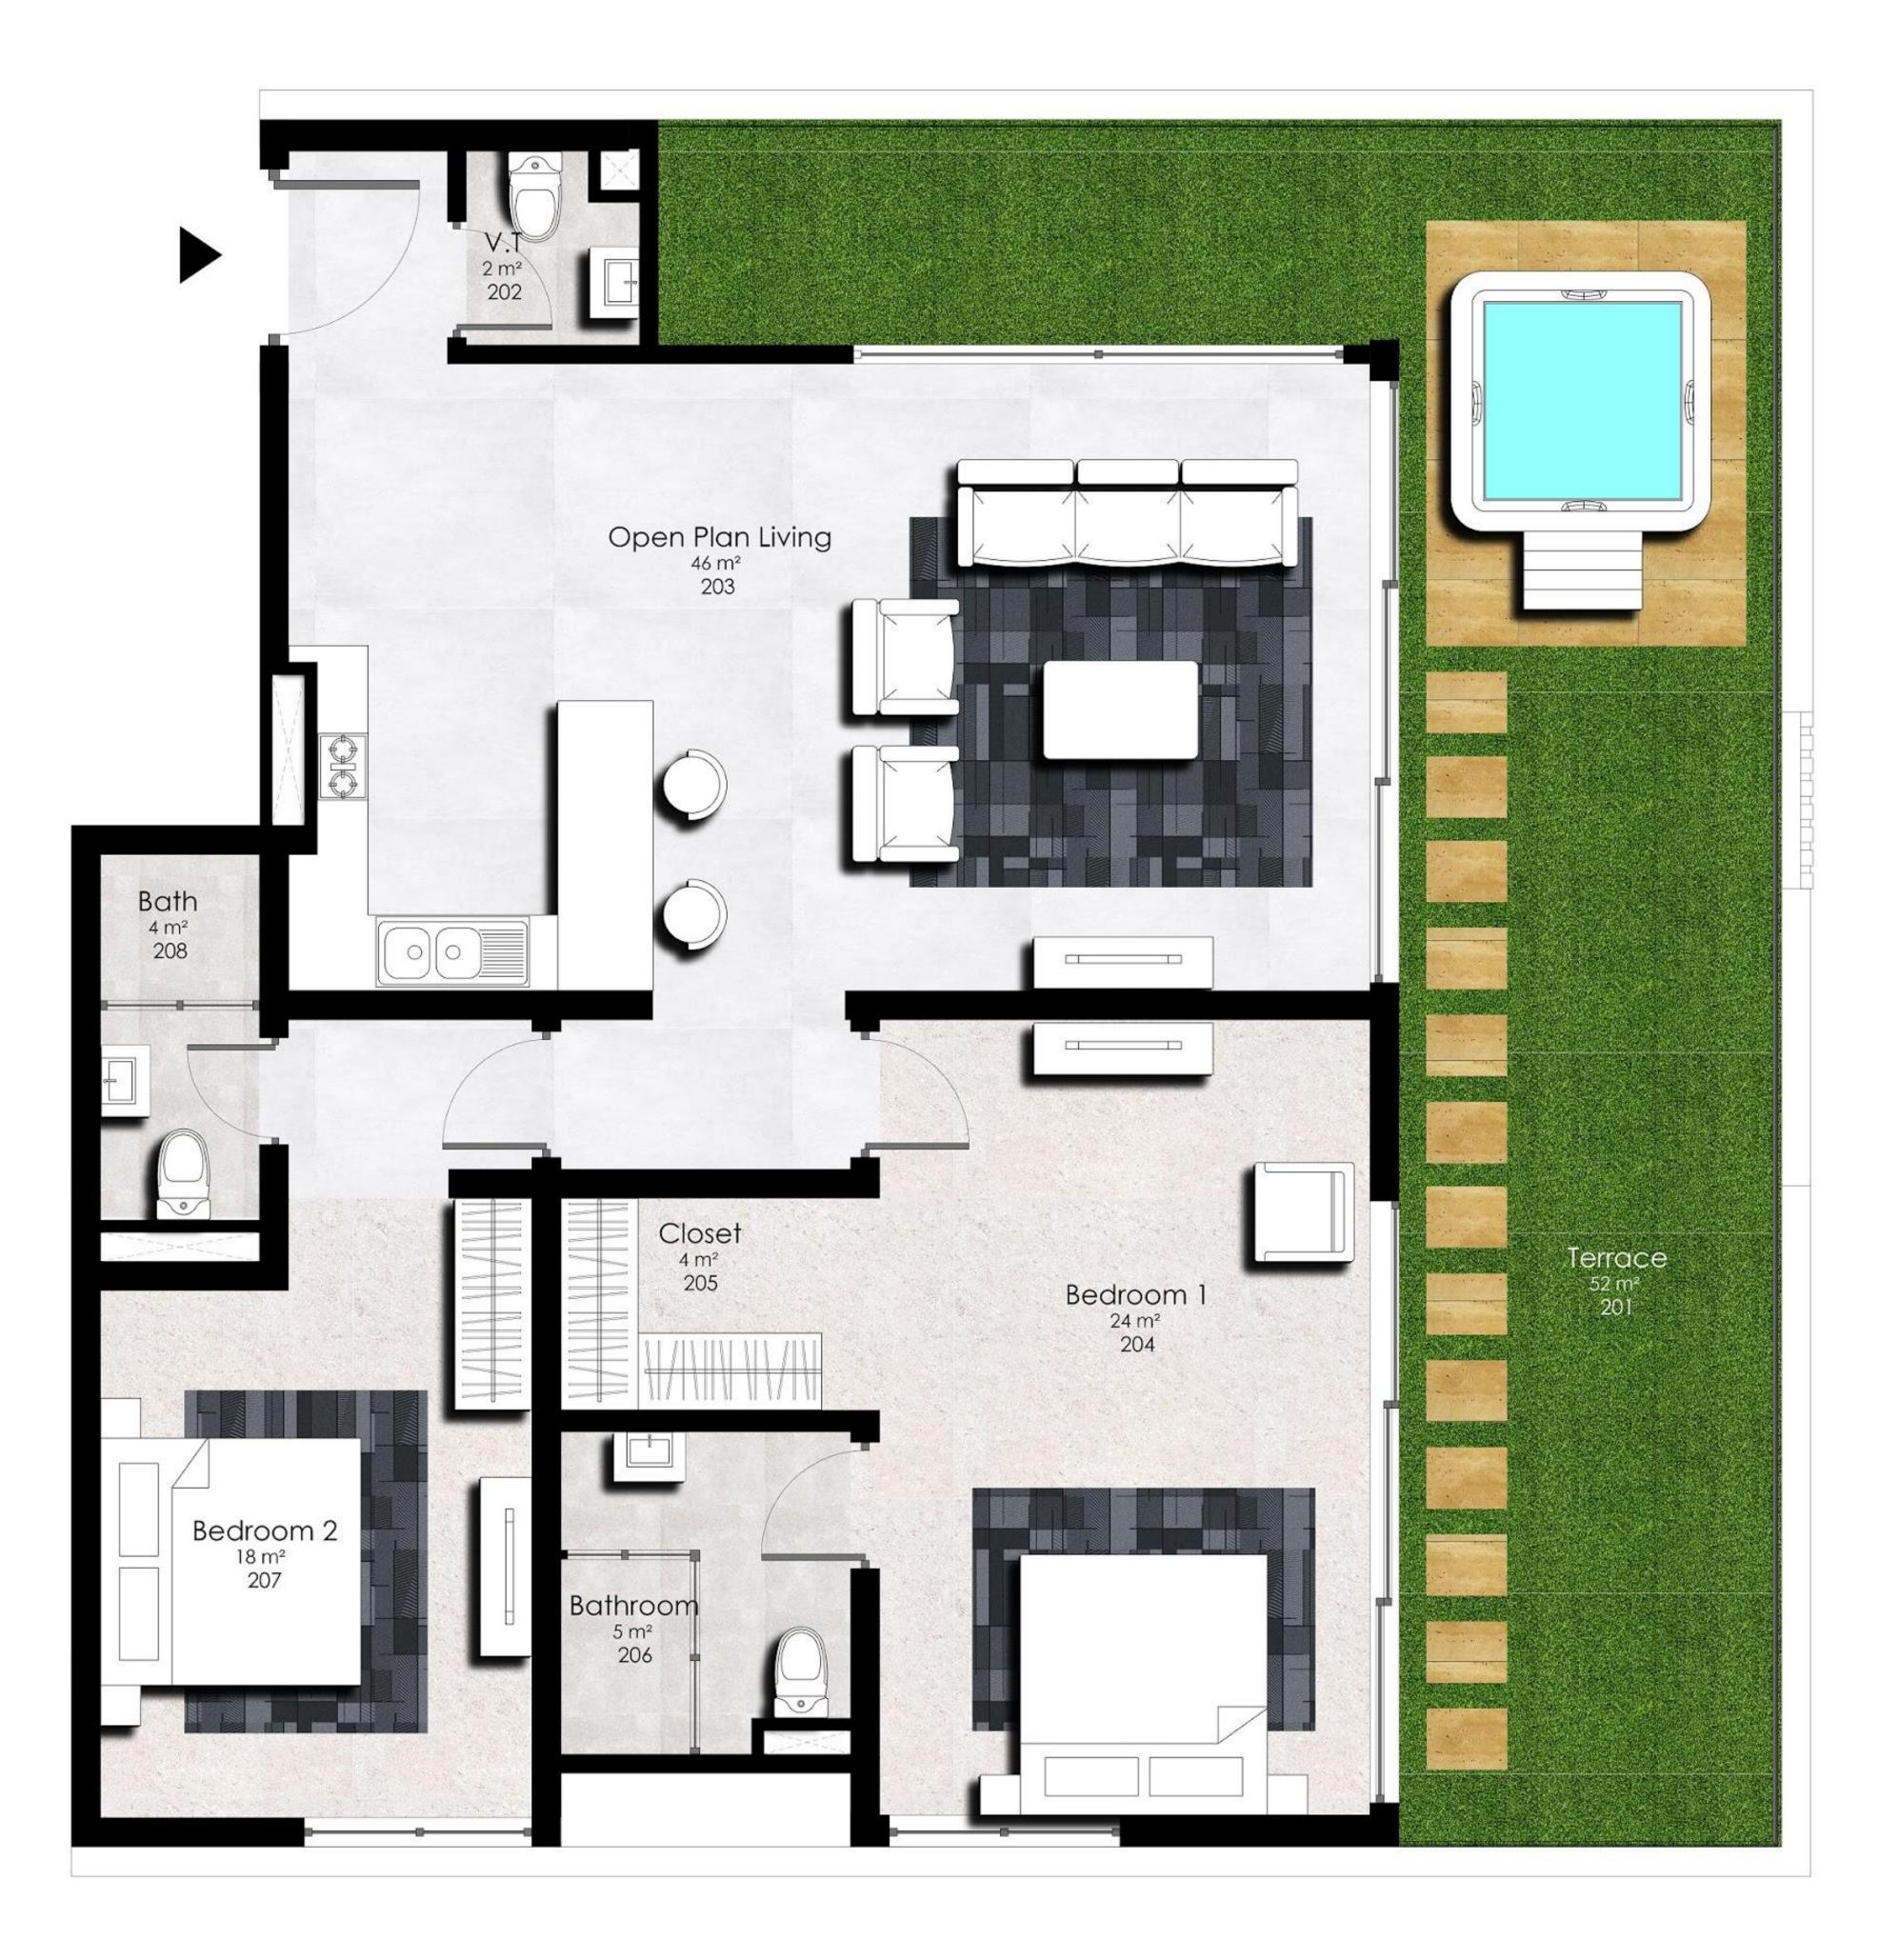

#### **PENTHOUSE SIZE/UNIT**

| Living Area      | 46 Sq.m |
|------------------|---------|
| Bedroom 1        | 24 Sq.m |
| Bedroom 1 Bath   | 5 Sq.m  |
| Bedroom 1 Closet | 4 Sq.m  |
| Bedroom 2        | 18 Sq.m |
| Bedroom 2 Bath   | 4 Sq.m  |
| Visitor's Toilet | 2 Sq.m  |
| Terrace          | 52 Sq.m |
|                  |         |